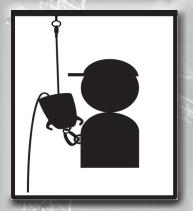

#### Standard Descent Mode

Inverted Descent Mode

Storage Bag

Durable rope Standard 300 ft. length

**Cross-Arm Strap** 