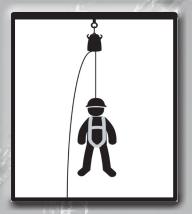

#### Standard Descent Mode

Inverted Descent Mode

Storage Bag

Durable rope Standard 300 ft. length

**Cross-Arm Strap** 