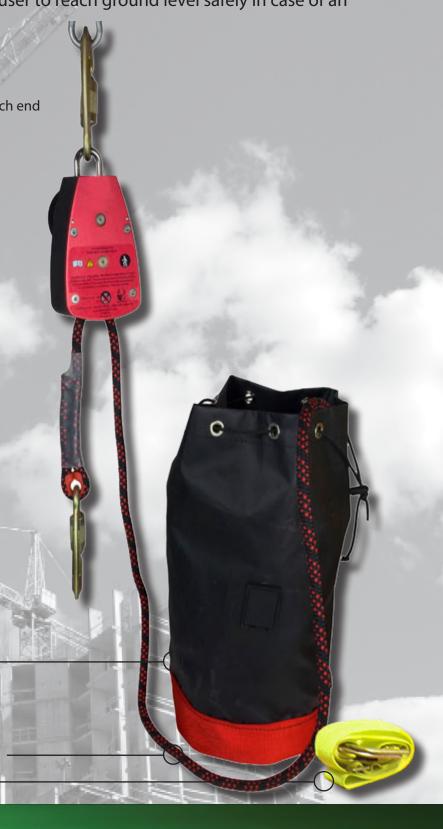

# **Evacuation System**

FS905-300

The Evacuation System is designed to assist in evacuating user from high rise structures. It allows for a quick and easy descent for user to reach ground level safely in case of an

emergency.

# **System Includes:**

Manual Descend Device with Carabiner

• 300' Rescue Rope with Aluminum Carabiner on each end

• (1) FS812 Cross-Arm Strap

• Storage Bag

#### Standard Descent Mode

Inverted Descent Mode

Storage Bag

Durable rope Standard 300 ft. length

**Cross-Arm Strap** 