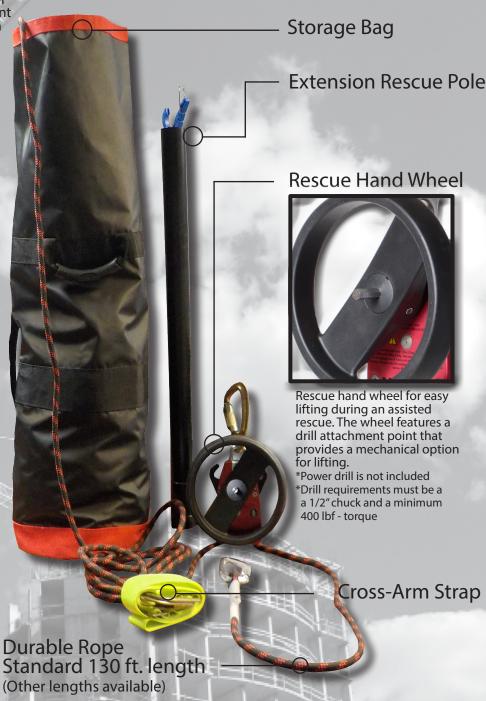

## **Kit Includes:**

- Manual Ascend/Descend Device with Carabiner
- Rescue Hand Wheel with drill attachement point
- 130' Rescue Rope with Aluminum Carabiner on each end
- (1) FS812 Cross-Arm Strap
- 12' Extension Rescue Pole Kit Storage Bag with Pole Compartment

#### Rescue Hand Wheel