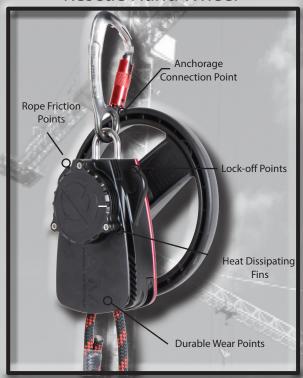

## **System Features:**

- Rope Friction Points- For operator controlled descents (both sides).
- Heat Dissipating Fins- Cooling fins are in integral part of the housing, it provides removal of heat build up during a descent.
- Lock-off Points- Non-mechanical integrated lock-off point (both sides) for use during remote or direct rescue.
- Durable Wear Points- Replaceable wear points for extended life and increased durability.
- \*Drill attachment point located on the other side